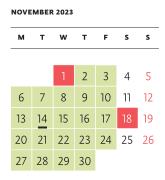

1. All Saint's Day 18. Remembrance Day

м

| FEBRI | JARY | 2024 |    |    |    |    |
|-------|------|------|----|----|----|----|
| м     | т    | w    | т  | F  | s  | s  |
|       |      |      |    |    |    |    |
|       |      |      | 1  | 2  | 3  | 4  |
| 5     | 6    | 7    | 8  | 9  | 10 | 11 |
| 12    | 13   | 14   | 15 | 16 | 17 | 18 |
| 19    | 20   | 21   | 22 | 23 | 24 | 25 |
| 26    | 27   | 28   | 29 |    |    |    |